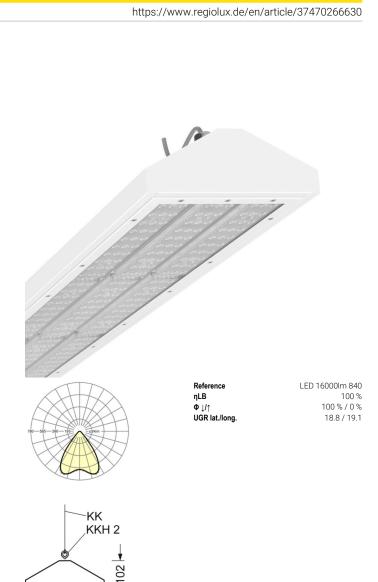

# worker-WOHSTB-PLUS/1000-265 IP65 LED 16000 840 • vw RAL 9016 • DALI2 • 37470266630

High-bay luminaire - Individual.Lens.Optic - direct narrow/wide distribution - IP 65

Sheet steel enclosure, powder-coated, enclosure in dirt-repellent gable roof appearance. Two M8 threads on the back for fastening threaded rods or chain suspension with eye bolts. Housing colour traffic white RAL 9016; Light distribution direct narrow/wide distribution by means of Individual.Lens.Optic of transparent plastic disc made of acrylic glass, resistant to conventional cleaning agents, UGR (4H/8H) 19.1. Integrated driver. Connection via integrated connection cable 5x0.75mm<sup>2</sup>, length 1900mm. Fasteners must be ordered separately. For special applications, with the worker-plus we offer a range of specifications for individual solutions. You define, we manufacture – that's our build-to-order principle. Just ask us;

## LIGHTING TECHNOLOGY

| LED, Colour rendering/Light colour |
|------------------------------------|
| CRI ≥ 80 / 4000K                   |
| 3SDCM                              |
| RG1                                |
| 16287lm                            |
| 50000h L80/B10 (Tq 50°C), 85000h   |
| L80/B10 (Tq 25°C), 100000h L80/B50 |
| (Tq 25°C)                          |
| 160lm/W                            |
| 80° (C0) / 80 ° (C90)              |
| 18.8 / 19.1                        |
|                                    |

#### **MECHANICS**

| Housing colour         | traffic white RAL 9016      |
|------------------------|-----------------------------|
| Dimensions (LxWxH/DxH) | 1013mm x 268mm x 102mm      |
| Weight (net)           | 8kg                         |
| Type of installation   | Pendant individual mounting |

#### Dimensions

| L<br>B | 1013 mm<br>268 mm | Length<br>Width                   |
|--------|-------------------|-----------------------------------|
| н      | 102 mm            | Height                            |
| A1     | 800 mm            | Mounting distance single mounting |
| P min  | 100 mm            | Minimum suspension length         |
|        |                   |                                   |